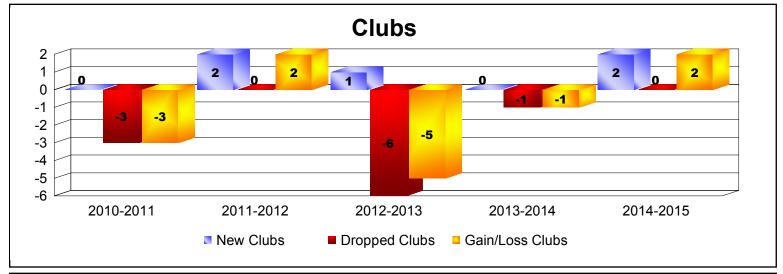

District R 2

As of June 2015 Cumulative

| Year      | New<br>Clubs | Dropped<br>Clubs | Gain/<br>Loss<br>Clubs | New<br>Members | Charter<br>Members | Reinstate<br>Members | Transfer<br>Members | Total<br>Member<br>Added | Total<br>Members<br>Dropped | Gain/<br>Loss<br>Members |
|-----------|--------------|------------------|------------------------|----------------|--------------------|----------------------|---------------------|--------------------------|-----------------------------|--------------------------|
| 2010-2011 | 0            | -3               | -3                     | 37             | 0                  | 3                    | 1                   | 41                       | -197                        | -156                     |
| 2011-2012 | 2            | 0                | 2                      | 108            | 41                 | 97                   | 0                   | 246                      | -125                        | 121                      |
| 2012-2013 | 1            | -6               | -5                     | 73             | 25                 | 71                   | 2                   | 171                      | -278                        | -107                     |
| 2013-2014 | 0            | -1               | -1                     | 69             | 13                 | 37                   | 0                   | 119                      | -151                        | -32                      |
| 2014-2015 | 2            | 0                | 2                      | 157            | 53                 | 2                    | 1                   | 213                      | -69                         | 144                      |
| Average   | 1            | -2               | -1                     | 89             | 26                 | 42                   | 1                   | 158                      | -164                        | -6                       |