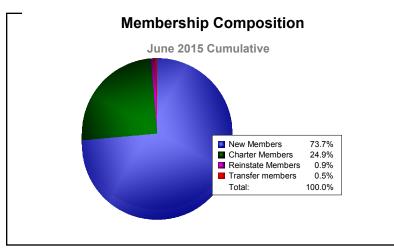

District R 2

As of June 2015 Cumulative

| Year      | New<br>Clubs | Dropped<br>Clubs | Gain/<br>Loss<br>Clubs | New<br>Members | Charter<br>Members | Reinstate<br>Members | Transfer<br>Members | Total<br>Member<br>Added | Total<br>Members<br>Dropped | Gain/<br>Loss<br>Members |
|-----------|--------------|------------------|------------------------|----------------|--------------------|----------------------|---------------------|--------------------------|-----------------------------|--------------------------|
| 2010-2011 | 0            | -3               | -3                     | 37             | 0                  | 3                    | 1                   | 41                       | -197                        | -156                     |
| 2011-2012 | 2            | 0                | 2                      | 108            | 41                 | 97                   | 0                   | 246                      | -125                        | 121                      |
| 2012-2013 | 1            | -6               | -5                     | 73             | 25                 | 71                   | 2                   | 171                      | -278                        | -107                     |
| 2013-2014 | 0            | -1               | -1                     | 69             | 13                 | 37                   | 0                   | 119                      | -151                        | -32                      |
| 2014-2015 | 2            | 0                | 2                      | 157            | 53                 | 2                    | 1                   | 213                      | -69                         | 144                      |
| Average   | 1            | -2               | -1                     | 89             | 26                 | 42                   | 1                   | 158                      | -164                        | -6                       |