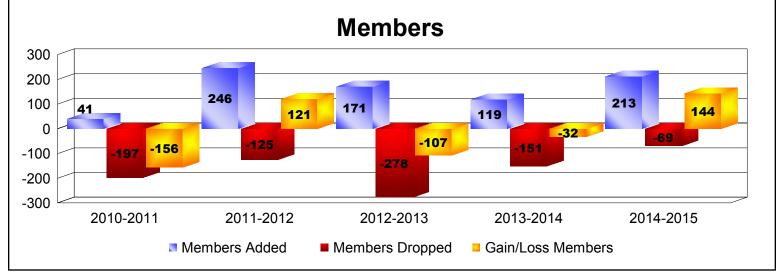

District R 2

As of June 2015 Cumulative

| Year      | New<br>Clubs | Dropped<br>Clubs | Gain/<br>Loss<br>Clubs | New<br>Members | Charter<br>Members | Reinstate<br>Members | Transfer<br>Members | Total<br>Member<br>Added | Total<br>Members<br>Dropped | Gain/<br>Loss<br>Members |
|-----------|--------------|------------------|------------------------|----------------|--------------------|----------------------|---------------------|--------------------------|-----------------------------|--------------------------|
| 2010-2011 | 0            | -3               | -3                     | 37             | 0                  | 3                    | 1                   | 41                       | -197                        | -156                     |
| 2011-2012 | 2            | 0                | 2                      | 108            | 41                 | 97                   | 0                   | 246                      | -125                        | 121                      |
| 2012-2013 | 1            | -6               | -5                     | 73             | 25                 | 71                   | 2                   | 171                      | -278                        | -107                     |
| 2013-2014 | 0            | -1               | -1                     | 69             | 13                 | 37                   | 0                   | 119                      | -151                        | -32                      |
| 2014-2015 | 2            | 0                | 2                      | 157            | 53                 | 2                    | 1                   | 213                      | -69                         | 144                      |
| Average   | 1            | -2               | -1                     | 89             | 26                 | 42                   | 1                   | 158                      | -164                        | -6                       |